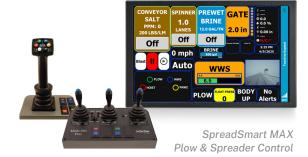

## SpreadSmart MAX<sup>™</sup>

**CAN-Bus Powered Spreader Control System** 

### Total control. Real-time visibility. Smarter snow & ice fleet operations.

SpreadSmart MAX is your all-in-one command center for snow and ice operations — designed to make every truck in your fleet smarter, safer, and easier to manage. From precise plowing and material application to live diagnostics and system health monitoring, SpreadSmart MAX puts actionable data and control in your hands.

#### **Display Features**

- 8" and 10" color LCD touchscreen
- USB firmware updates
- Configurable I/O
- Customizable user interface
- · CAN-bus cables for seamless system integration

- Live visibility: Monitor plow position, spinner speed, material usage, and gate settings in real time.
- **Built-in diagnostics:** Get alerts and status updates to prevent issues before they disrupt your operations.
- Less waste, better control: Adjust application rates with precision and document usage to support compliance.
- **V** Driver safety focused: Streamlined controls reduce distractions so operators can focus on the road.
- **Fleet-wide insight:** Connects to your AVL system or outputs directly to modem for reporting and optimization.